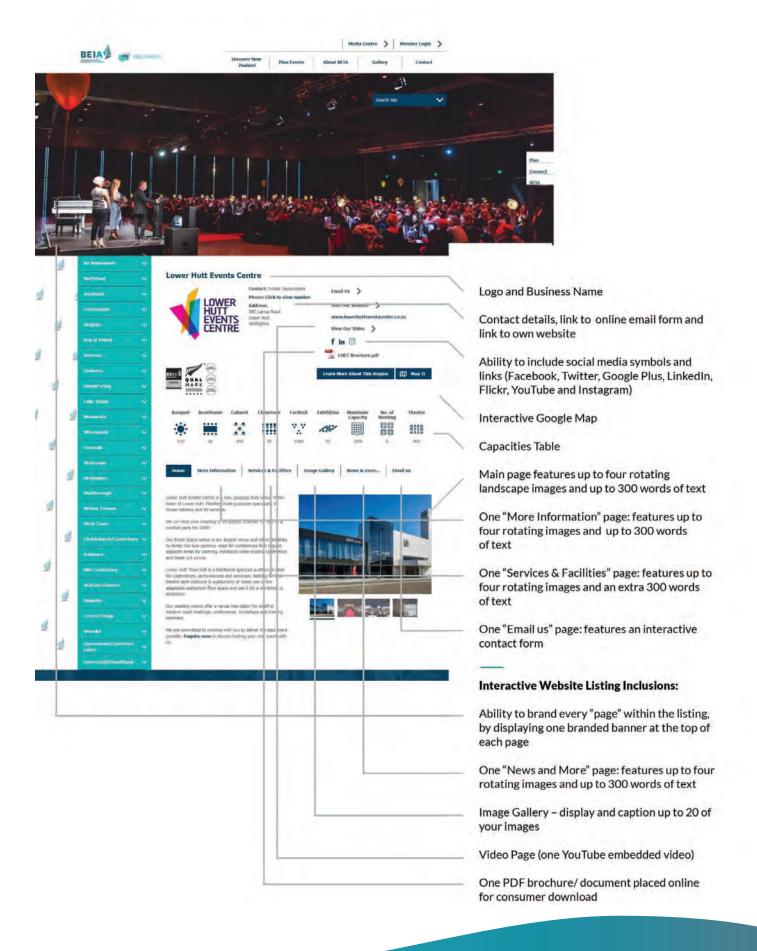

## **Interactive Website Listing**Features & Benefits

#### **Standard Website Listing**

#### (Complimentary)

- · Logo and Business Name
- Capacities Table
- Contact details, link to online email form and link to own website
- Main page features up to four rotating landscape images and up to 300 words of text
- · Interactive Google Map
- Ability to include social media symbols and links (Facebook, Twitter, Google Plus, LinkedIn, Flickr, YouTube and Instagram)

#### **Interactive Website Listing**

#### (Optimal Presence)\*

- As per Standard Listing, plus:
- Ability to brand every "page" within the listing, by displaying one branded banner at the top of each page
- One "News and More" page: features up to four rotating images and up to 300 words of text
- One "More Information" page: features up to four rotating images and up to 300 words of text
- One "Services & Facilities" page: features up to four rotating images and up to 300 words of text
- Image Gallery display and caption up to 20 of your images
- Video Page (one YouTube embedded video)
- One PDF brochure/ document placed online for consumer download