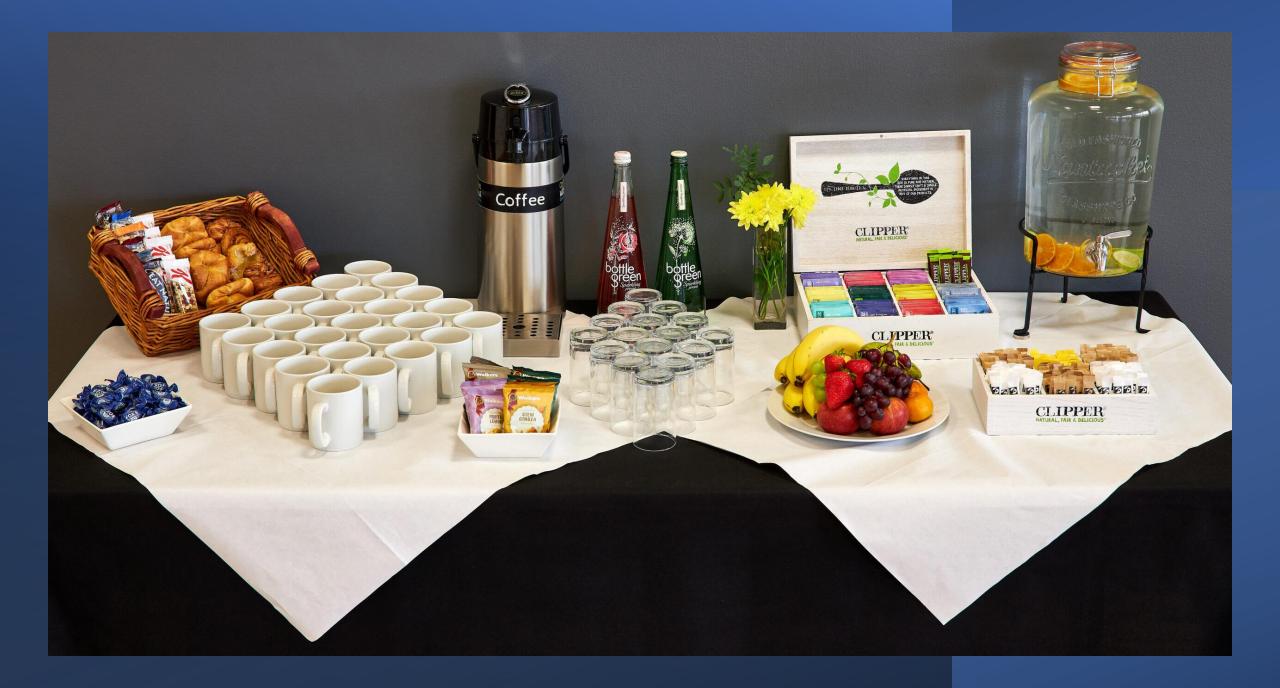

#### Solution

- Separate stations tea and coffee...and "other"
  - Tea menu/catalogue?
  - Introduce a tea urn
- Drop the saucer mugs not cups
- Additives island come together
- Bar leaners for eating

Additules 0; EF Milk ない VIn (Jeal My **Fa** VIN SOLIDS my's Bar Leaner