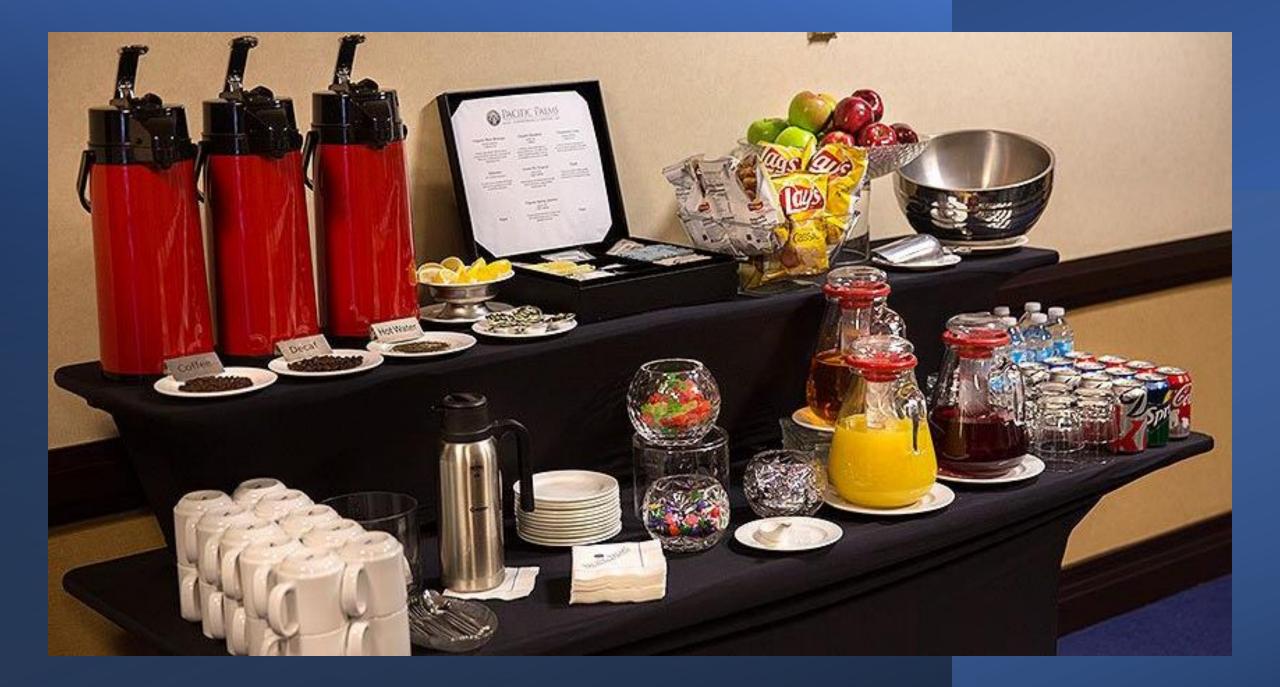

#### Solution

- Separate stations tea and coffee...and "other"
  - Tea menu/catalogue?
  - Introduce a tea urn
- Drop the saucer mugs not cups
- Additives island come together
- Bar leaners for eating

Additules 0; EF Milk ない VIn (Jeal My **Fa** VIN SOLIDS my's Bar Leaner